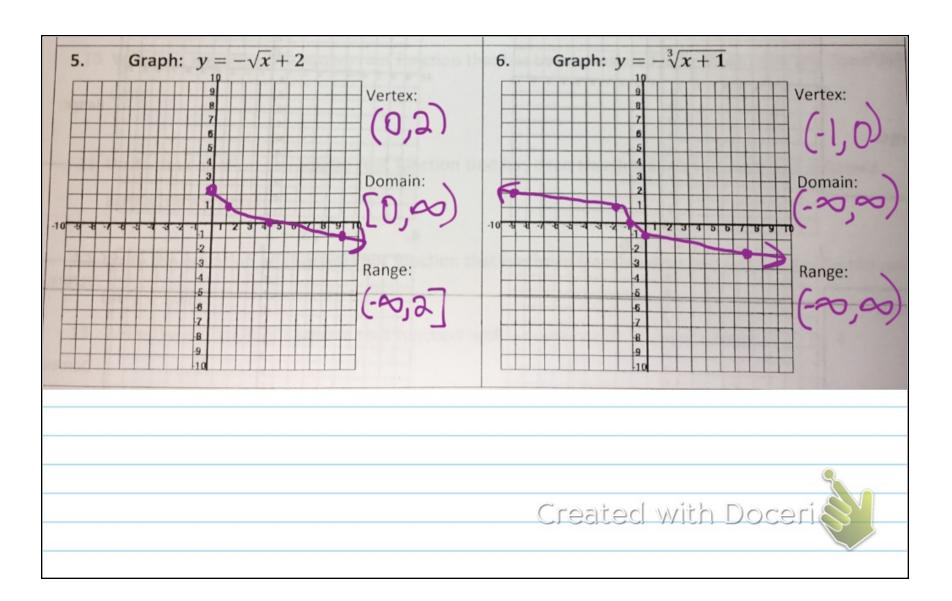

| 7.  | Write the equation of a square root function that has been translated right ten units and up six units.<br>$M = \sqrt{X - 10 + 6}$ |  |  |
|-----|------------------------------------------------------------------------------------------------------------------------------------|--|--|
| 8.  | Write the equation of a cube root function that has been translated left three units and down two units.                           |  |  |
| 9.  | Write the equation of a square root function that has been translated right four units and reflected                               |  |  |
|     | across the $x - axis$ .                                                                                                            |  |  |
| 10. | Write the equation of a square root function with a domain of $x \le -1$ and a range of $y \ge 2$ .<br>$(-\infty, -1)$             |  |  |
| 8)  | y = -3X + 3 - 2                                                                                                                    |  |  |
| 9   | ) $y = -\sqrt{X-4}$                                                                                                                |  |  |
| 10) | ) $y = \sqrt{-x \cdot 1 + 2}$<br>Created with Doceri                                                                               |  |  |
|     |                                                                                                                                    |  |  |