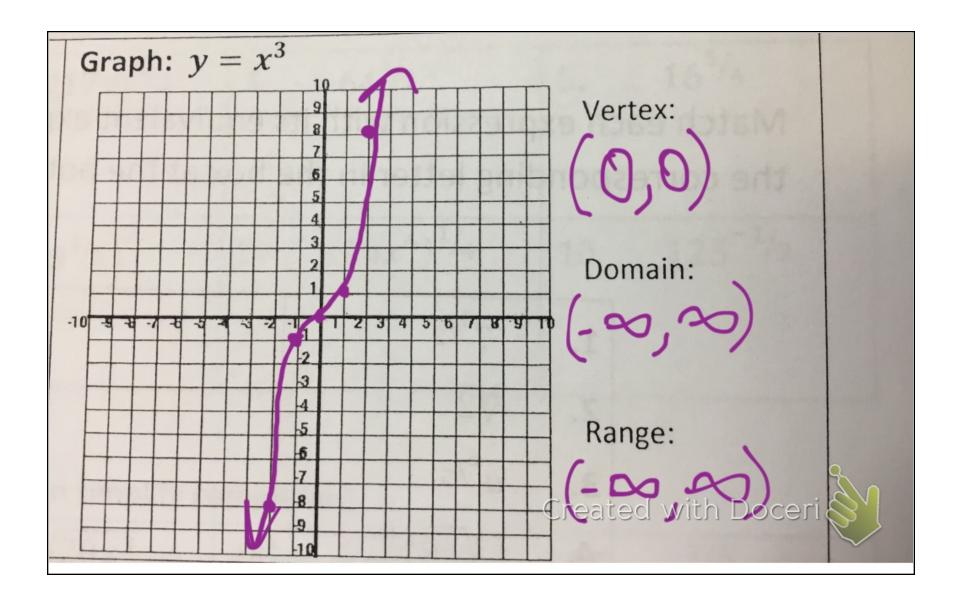

| 7.  | Write the equation of a square root function that has been translated right ten units and up six units.<br>$M = \sqrt{X - 10 + 6}$ |  |  |
|-----|------------------------------------------------------------------------------------------------------------------------------------|--|--|
| 8.  | Write the equation of a cube root function that has been translated left three units and down two units.                           |  |  |
| 9.  | Write the equation of a square root function that has been translated right four units and reflected                               |  |  |
|     | across the $x - axis$ .                                                                                                            |  |  |
| 10. | Write the equation of a square root functio