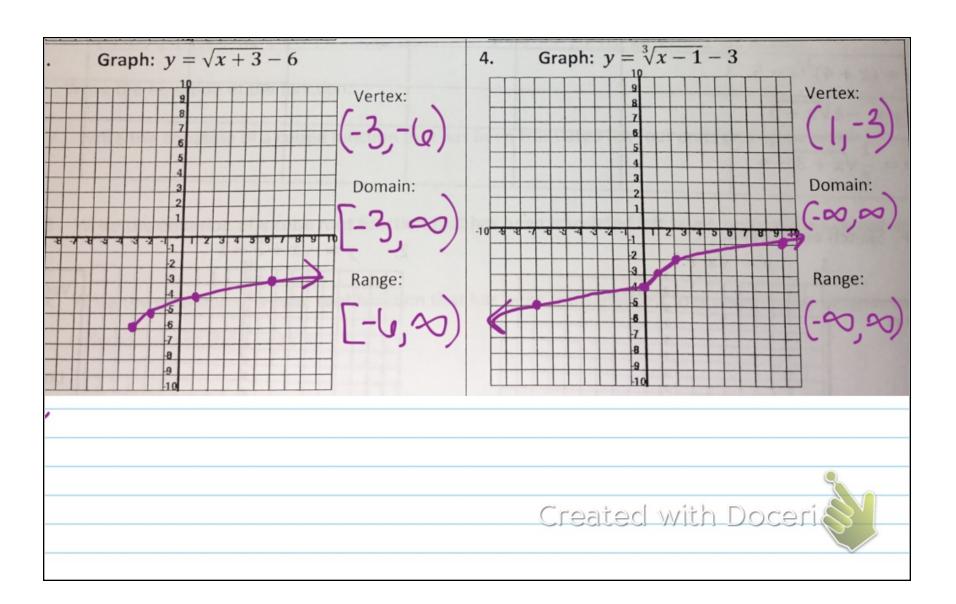

| 7.  | Write the equation of a square root function that has been translated right ten units and up six units.<br>$M = \sqrt{X - 10 + 6}$ |  |  |
|-----|------------------------------------------------------------------------------------------------------------------------------------|--|--|
| 8.  | Write the equation of a cube root function that has been translated left three units and down two units.                           |  |  |
| 9.  | Write the equation of a square root function that has been translated right four units and reflected                               |  |  |
|     | across the $x - axis$ .                                                                                                            |  |  |
| 10. | Write the equation of a square root function with a domain of $x \le -1$ and a range of $y \ge 2$ .<br>$(-\infty, -1)$             |  |  |
| 8)  | y = -3X + 3 - 2                                                                                                                    |  |  |
| 9   | ) $y = -\sqrt{X-4}$                                                                                                                |  |  |
| 10) | ) $y = \sqrt{-x \cdot 1 + 2}$<br>Created with Doceri                                                                               |  |  |
|     |                                                                                                                                    |  |  |