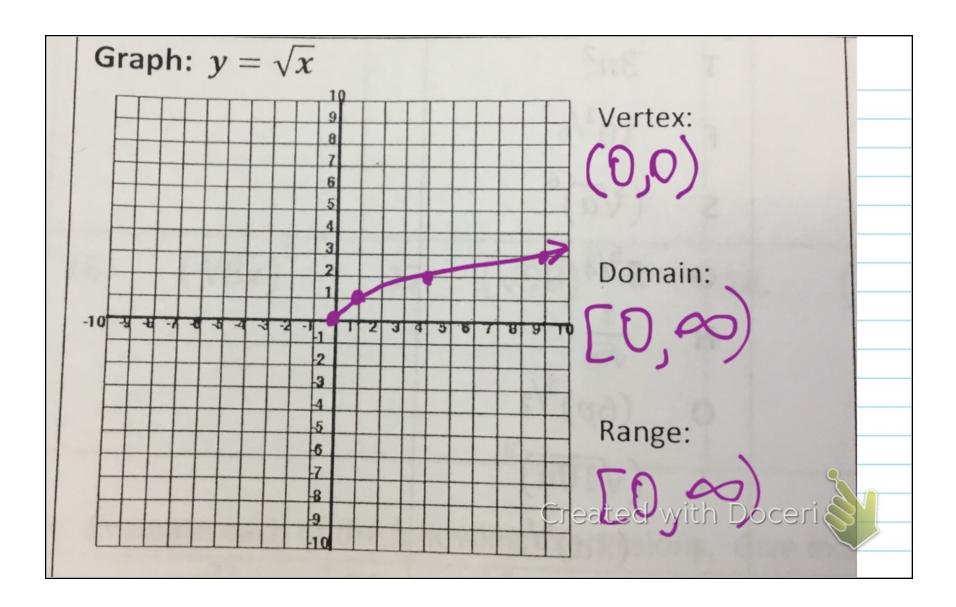

| 7.  | Write the equation of a square root function that has been translated right ten units and up six units.<br>$M = \sqrt{X - 10 + 6}$ |  |  |
|-----|------------------------------------------------------------------------------------------------------------------------------------|--|--|
| 8.  | Write the equation of a cube root function that has been translated left three units and down two units.                           |  |  |
| 9.  | Write the equation of a square root function that has been translated right four units and reflected                               |  |  |
|     | across the $x - axis$ .                                                                                                            |  |  |
| 10. | Write the equation of a square root function