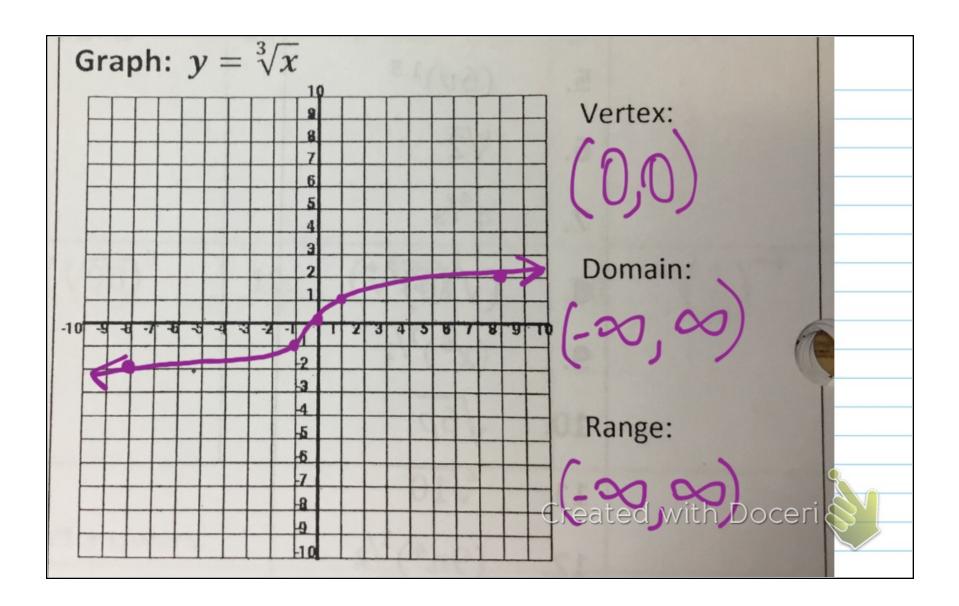

| 7.  | Write the equation of a square root function that has been translated right ten units and up six units.<br>$M = \sqrt{X - 10 + 6}$ |  |  |
|-----|------------------------------------------------------------------------------------------------------------------------------------|--|--|
| 8.  | Write the equation of a cube root function that has been translated left three units and down two units.                           |  |  |
| 9.  | Write the equation of a square root function that has been translated right four units and reflected                               |  |  |
|     | across the $x - axis$ .                                                                                                            |  |  |
| 10. | Write the equation of a square root function with a domain of $x \le -1$ and a range of $y \ge 2$ .<br>$(-\infty, -1)$             |  |  |
| 8)  | y = -3X + 3 - 2                                                                                                                    |  |  |
| 9   | ) $y = -\sqrt{X-4}$                                                                                                                |  |  |
| 10) | ) $y = \sqrt{-x \cdot 1 + 2}$<br>Created with Doceri                                                                               |  |  |
|     |                                                                                                                                    |  |  |