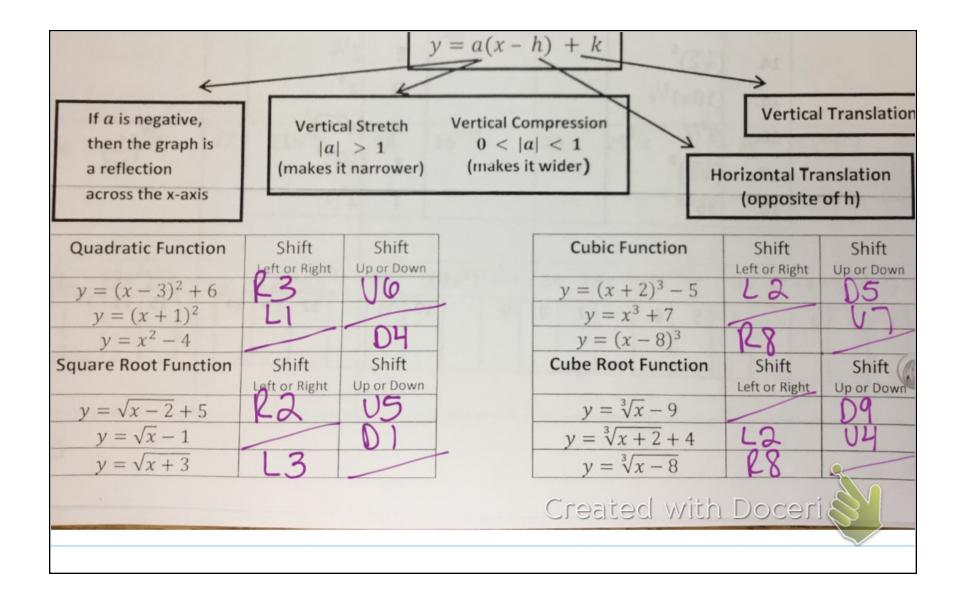

| 7.  | Write the equation of a square root function that has been translated right ten units and up six units.<br>$M = \sqrt{X - 10 + 6}$ |  |  |
|-----|------------------------------------------------------------------------------------------------------------------------------------|--|--|
| 8.  | Write the equation of a cube root function that has been translated left three units and down two units.                           |  |  |
| 9.  | Write the equation of a square root function that has been translated right four units and reflected                               |  |  |
|     | across the $x - axis$ .                                                                                                            |  |  |
| 10. | Write the equation of a square root function with a domain of $x \le -1$ and a range of $y \ge 2$ .<br>$(-\infty, -1)$             |  |  |
| 8)  | y = -3X + 3 - 2                                                                                                                    |  |  |
| 9   | ) $y = -\sqrt{X-4}$                                                                                                                |  |  |
| 10) | ) $y = \sqrt{-x \cdot 1 + 2}$<br>Created with Doceri                                                                               |  |  |
|     |                                                                                                                                    |  |  |