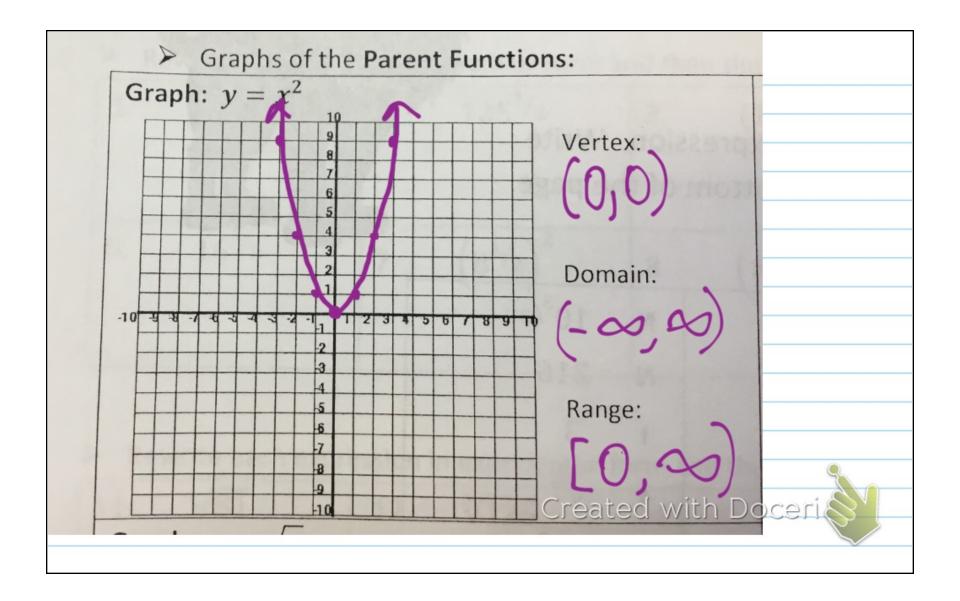

| 7.  | Write the equation of a square root function that has been translated right ten units and up six units.<br>$M = \sqrt{X - 10 + 6}$ |  |  |
|-----|------------------------------------------------------------------------------------------------------------------------------------|--|--|
| 8.  | Write the equation of a cube root function that has been translated left three units and down two units.                           |  |  |
| 9.  | Write the equation of a square root function that has been translated right four units and reflected                               |  |  |
|     | across the $x - axis$ .                                                                                                            |  |  |
| 10. | Write the equation of a square root funct