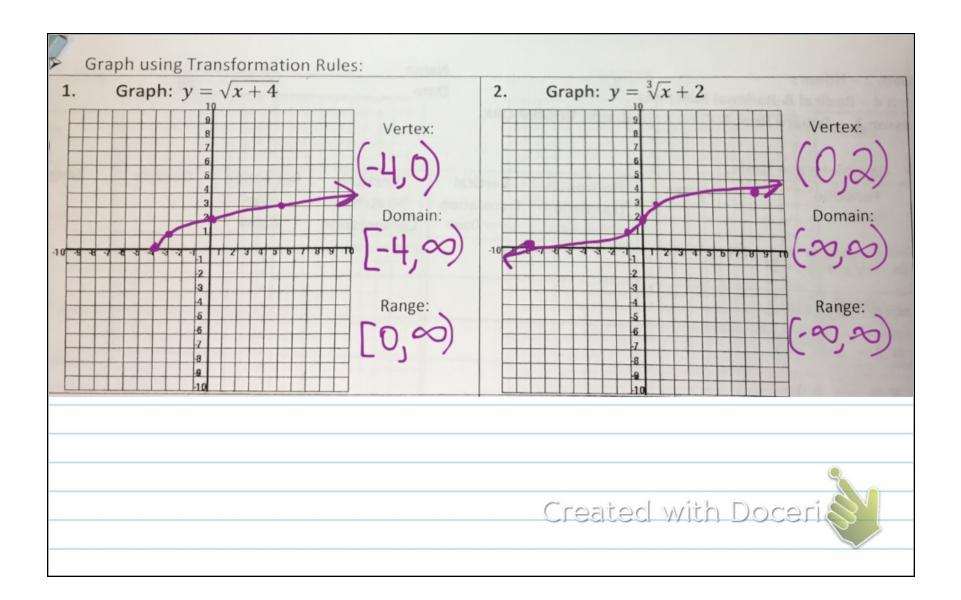

| 7.  | Write the equation of a square root function that has been translated right ten units and up six units.<br>$M = \sqrt{X - 10 + 6}$ |  |  |
|-----|------------------------------------------------------------------------------------------------------------------------------------|--|--|
| 8.  | Write the equation of a cube root function that has been translated left three units and down two units.                           |  |  |
| 9.  | Write the equation of a square root function that has been translated right four units and reflected                               |  |  |
|     | across the $x - axis$ .                                                                                                            |  |  |
| 10. | Write the equation of a square root function with a domain of $x \le -1$ and a range of $y \ge 2$ .<br>$(-\infty, -1)$             |  |  |
| 8)  | y = -3X + 3 - 2                                                                                                                    |  |  |
| 9   | ) $y = -\sqrt{X-4}$                                                                                                                |  |  |
| 10) | ) $y = \sqrt{-x \cdot 1 + 2}$<br>Created with Doceri                                                                               |  |  |
|     |                                                                                                                                    |  |  |